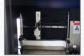

# **CNC CHANNEL LETTER BENDING MACHINE**

**AND CHANNELS & LED MATERIALS** 

Dimensions

Air Source

Total Weight

Power

Grooved Cylinder

Double Alternate Rolling Feeding Device Milling Cutter

L 2455mm x W 800mm x H 1591mm

AC220V / 55HZ / 1kW Air

0.6 m<sup>3</sup>/min

420Kg

Slotting System

Bending System

and Flat Aluminium

AC220V / 55HZ / 1kW Air

10~160mm

+0.1mm

0.6 m<sup>3</sup>/min

\*.dxf

0.3°1.2mm Size

Material Height

Accuracy

Power

Source

Material Thickness

Input File Format