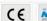

# **CNC CHANNEL LETTER BENDING MACHINE**

**AND CHANNELS & LED MATERIALS** 

Dimensions

Air Source

Total Weight

Power

Grooved Cylinder

Double Alternate Rolling Feeding Device Milling Cutter

L 2455mm x W 800mm x H 1591mm

AC220V / 55HZ / 1kW Air

0.6 m<sup>3</sup>/min

420Kg

Slotting System

Bending System

and Flat Aluminium

AC220V / 55HZ / 1kW Air

10~160mm

+0.1mm

0.6 m<sup>3</sup>/min

\*.dxf

0.3°1.2mm Size

Material Height

Accuracy

Power

Source

Material Thickness

Input File Format