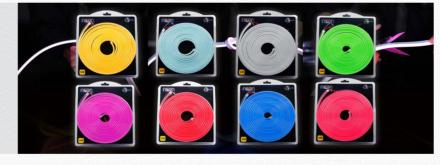

### **Neon LED Strips**

- Ip65 Waterproof
- High Flexibility
- Available in 100% Pure Silicon & PVC
- 2835 Taiwan-Epistar SMD