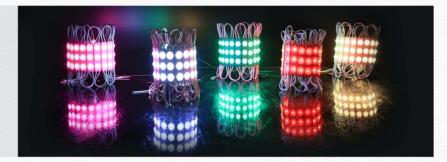

### **LED Module**

170° Uniform Luminescence 200-220 Lumen 100% Copper Wire

Model: 6112 | 6414 | 8218