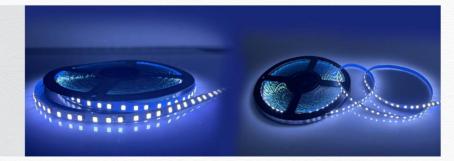

### S-Type (ZigZag) LED Strips

Double PCB | IP 65 | 360 Lumen/Watt 3M Adhesive Tape | Taiwan EPISTAR LED 7 Watt & 10 Watt

Low Voltage Safety Belt it is Safer to Prevent Electric Shock