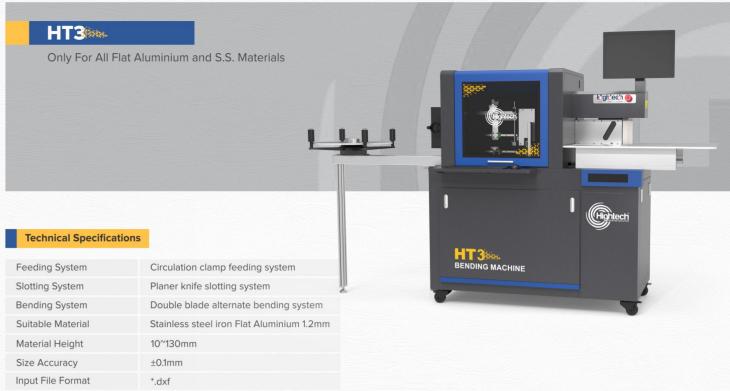

Dimensions

Air Source

Total Weight

Power

Grooved Cylinder

Double Alternate Rolling Feeding Device Milling Cutter

L 2455mm x W 800mm x H 1591mm

AC220V / 55HZ / 1kW Air

0.6 m<sup>3</sup>/min

420Kg

Slotting System

Bending System

and Flat Aluminium

AC220V / 55HZ / 1kW Air

10~160mm

+0.1mm

0.6 m<sup>3</sup>/min

\*.dxf

0.3°1.2mm Size

Material Height

Accuracy

Power

Source

Material Thickness

Input File Format