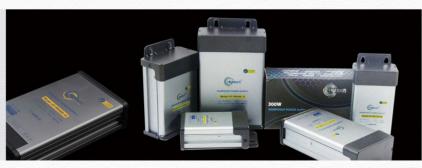

### **Power Supply**

- Intelligent Over-Load ProtectionShort Circuit Protection
- Built-in Positive PFC
- Over Voltage Protection IC
- Rainproof Powersupply