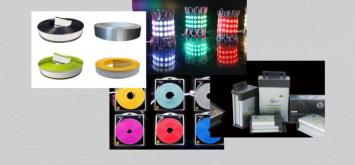

# **CNC CHANNEL LETTER BENDING MACHINE**

**AND CHANNELS & LED MATERIALS** 

Dimensions

Air Source

Total Weight

Power

Grooved Cylinder

Double Alternate Rolling Feeding Device Milling Cutter

L 2455mm x W 800mm x H 1591mm

AC220V / 55HZ / 1kW Air

0.6 m<sup>3</sup>/min

420Kg

Slotting System

Bending System

and Flat Aluminium

AC220V / 55HZ / 1kW Air

10~160mm

+0.1mm

0.6 m<sup>3</sup>/min

\*.dxf

0.3°1.2mm Size

Material Height

Accuracy

Power

Source

Material Thickness

Input File Format