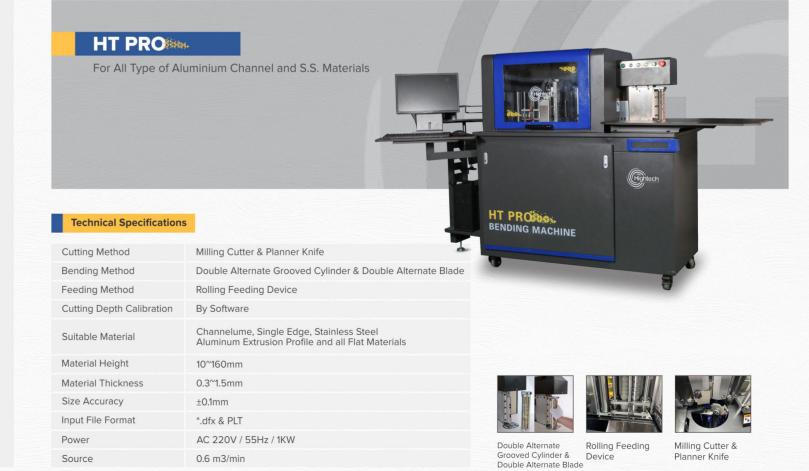

Dimensions

Air Source

Total Weight

Power

Grooved Cylinder

Double Alternate Rolling Feeding Device Milling Cutter

L 2455mm x W 800mm x H 1591mm

AC220V / 55HZ / 1kW Air

0.6 m<sup>3</sup>/min

420Kg

Slotting System

Bending System

and Flat Aluminium

AC220V / 55HZ / 1kW Air

10~160mm

+0.1mm

0.6 m<sup>3</sup>/min

\*.dxf

0.3°1.2mm Size

Material Height

Accuracy

Power

Source

Material Thickness

Input File Format